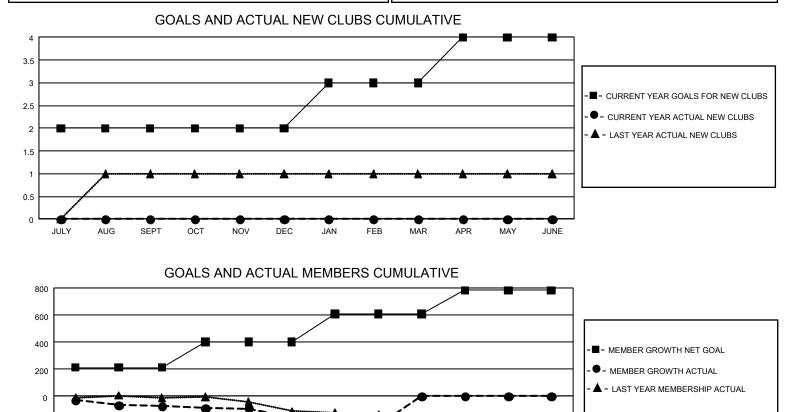

## GMT MONTHLY MEMBERSHIP PROGRESS REPORT Results as of: 2/29/2020

Multiple District 202

LOCATION: NEW ZEALAND

GMT: OPEN

GMT CA 7

|               | Club          | )S          |               | Members               |                        |                         |                                                    |  |  |  |
|---------------|---------------|-------------|---------------|-----------------------|------------------------|-------------------------|----------------------------------------------------|--|--|--|
|               | RESULTS FOR   | R 2019-2020 |               | RESULTS FOR 2019-2020 |                        |                         |                                                    |  |  |  |
| QUARTER       | NEW CLUB GOAL | NEW CLUBS   | DROPPED CLUBS | QUARTER MEME          | BER GROWTH NET<br>GOAL | MEMBER GROWTH<br>ACTUAL | DROPPED<br>MEMBERS ACTUAI<br>(including transfers) |  |  |  |
| JULY/AUG/SEPT | 6             | 0           | 1             | JULY/AUG/SEPT         | 633                    | 182                     | 227                                                |  |  |  |
| OCT/NOV/DEC   | 0             | 0           | 0             | OCT/NOV/DEC           | 570                    | 158                     | 219                                                |  |  |  |
| JAN/FEB/MAR   | 3             | 0           | 1             | JAN/FEB/MAR           | 618                    | 62                      | 109                                                |  |  |  |
| APR/MAY/JUNE  | 3             | 0           | 0             | APR/MAY/JUNE          | 525                    | 0                       | 0                                                  |  |  |  |